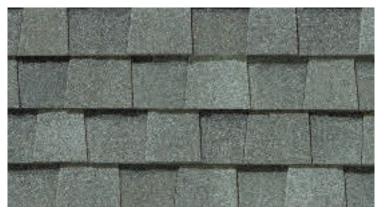

### NORTHGATE<sup>®</sup> Climate*Flex*<sup>®</sup>

Featuring the latest advances in polymer science, CertainTeed's **Climate***Flex* technology works at a molecular level to make shingles strong and pliable. The rubber-like qualities of the **Climate***Flex* asphalt formula provides each shingle with improved hail resistance, cold-weather flexibility and granule adhesion.

## NORTHGATE<sup>®</sup> Climate*Flex*<sup>®</sup> COLOR PALETTE

Silver Birch

Max Def Weathered Wood

Max Def Driftwood

Max Def Georgetown Gray

Max Def Burnt Sienna

Max Def Resawn Shake

Max Def Granite Gray