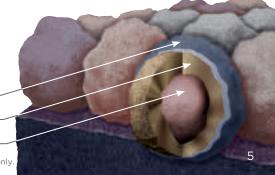

**Streak***Fighter*<sup>®</sup>

**Algae Resistance** 

The ultimate in stain protection.

Those streaks you see on other roofs in your neighborhood? That's algae, and it's a common eyesore on roofing throughout North America. CertainTeed's StreakFighter technology uses the power of science to repel algae before it can take hold and spread. StreakFighter's granular blend includes naturally algae-resistant copper, helping your roof maintain its curb appeal and look beautiful for years to come.

#### Granule with StreakFighter Technology

Ceramic coating \_\_\_\_\_ Copper layer \_\_\_\_\_ Mineral core \_\_\_\_\_ Diagram for illustrative purposes only.