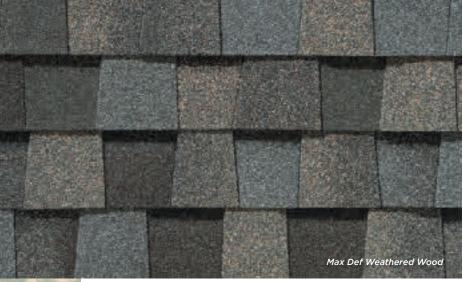

#### LANDMARK® PREMIUM

A sophisticated look, brilliantly executed. Our Premium line is engineered to protect, enhance and endure.

- Outclasses ordinary roofing in both appearance and performance
- Tough two-piece laminated fiberglass-based construction
- Features **Max Def** colors for a deeper, richer mixture of surface granules

## LANDMARK PREMIUM COLOR PALETTE

Max Def Weathered Wood

Max Def Moire Black

Max Def Driftwood

Max Def Heather Blend

Max Def Burnt Sienna

#### MAX DEF COLORS

Look deeper. With Max Def, a new dimension is added to shingles with a richer mixture of surface granules. You get a brighter, more vibrant, more dramatic appearance and depth of color. And the natural beauty of your roof shines through.