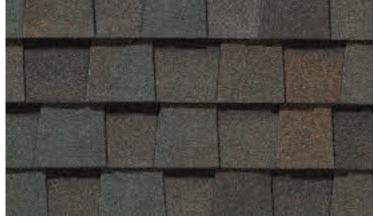

### NORTHGATE<sup>®</sup> Climate*Flex*<sup>®</sup>

Featuring the latest advances in polymer science, CertainTeed's **Climate***Flex* technology works at a molecular level to make shingles strong and pliable. The rubber-like qualities of the **Climate***Flex* asphalt formula provides each shingle with improved hail resistance, cold-weather flexibility and granule adhesion.

## NORTHGATE<sup>®</sup> Climate*Flex*<sup>®</sup> COLOR PALETTE

Silver Birch

Max Def Weathered Wood

Max Def Driftwood

Max Def Georgetown Gray

Max Def Burnt Sienna

Max Def Resawn Shake

Max Def Granite Gray