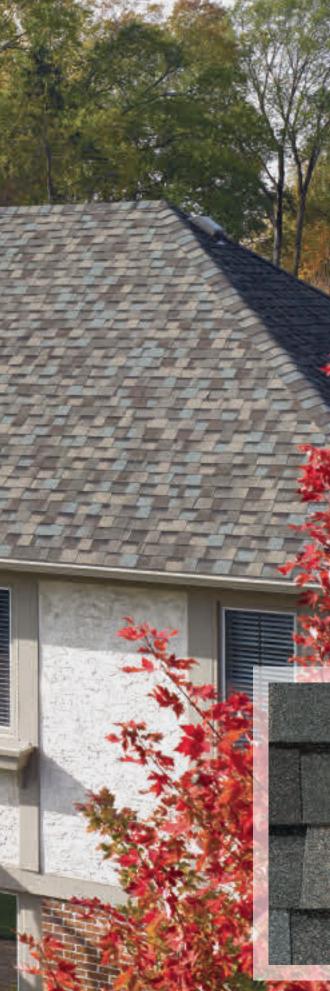

#### LANDMARK®

Owning a Landmark roof brings peace of mind. Landmark's dual-layered construction and exceptional durability provide long-lasting protection for your home.

- Dual-layered for extra dimensionality and protection from the elements
- Offers the widest array of colors in the industry
- Independently certified as meeting the highest quality standards for roofing

## LANDMARK COLOR PALETTE

Silver Birch

Driftwood

Heather Blend

Hunter Green

Cobblestone Gray

**Colonial Slate** 

Burnt Sienna

Atlantic Blue

Georgetown Gray

Pewter

Resawn Shake

Weathered Wood

Moire Black

Cottage Red