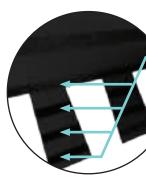

# Nail*Trak*®

Fast, Accurate, Visible

The new and improved NailTrak nailing line, a feature on CertainTeed designer shingles.

Now NailTrak is brighter than ever before, with high-visibility lines that stand out whether it's daybreak or dusk.

NailTrak removes the guesswork with three separately defined lines, creating a large area to guide your nailing and a smaller area for extreme steep-slope applications.