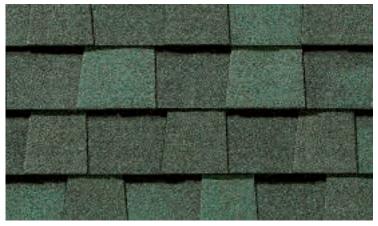

#### LANDMARK®

Owning a Landmark roof brings peace of mind. Landmark's dual-layered construction and exceptional durability provide long-lasting protection for your home.

- Dual-layered for extra dimensionality and protection from the elements
- Offers the widest array of colors in the industry
- Independently certified as meeting the highest quality standards for roofing

## LANDMARK COLOR PALETTE

Silver Birch

Driftwood

Heather Blend

Hunter Green

Cobblestone Gray

**Colonial Slate** 

Burnt Sienna

Atlantic Blue

Georgetown Gray

Pewter

Resawn Shake

Weathered Wood

Moire Black

Cottage Red