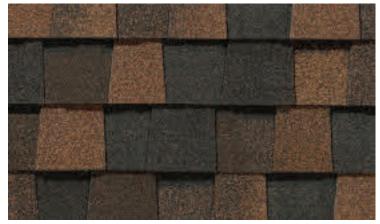

### NORTHGATE<sup>®</sup> Climate*Flex*<sup>®</sup>

Featuring the latest advances in polymer science, CertainTeed's **Climate***Flex* technology works at a molecular level to make shingles strong and pliable. The rubber-like qualities of the **Climate***Flex* asphalt formula provides each shingle with improved hail resistance, cold-weather flexibility and granule adhesion.

## NORTHGATE<sup>®</sup> Climate*Flex*<sup>®</sup> COLOR PALETTE

Silver Birch

Max Def Weathered Wood

Max Def Driftwood

Max Def Georgetown Gray

Max Def Burnt Sienna

Max Def Resawn Shake

Max Def Granite Gray