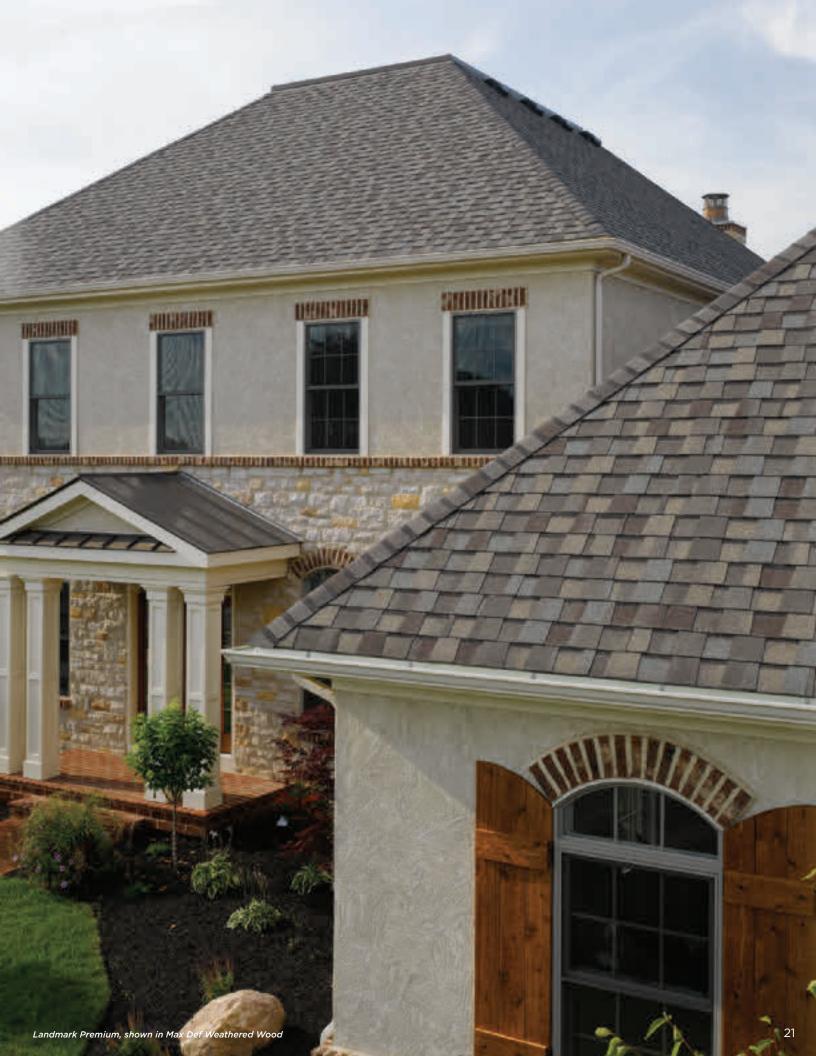

#### LANDMARK® PREMIUM

A sophisticated look, brilliantly executed. Our Premium line is engineered to protect, enhance and endure.

- Outclasses ordinary roofing in both appearance and performance
- Tough two-piece laminated fiberglass-based construction
- Features **Max Def** colors for a deeper, richer mixture of surface granules

## LANDMARK PREMIUM COLOR PALETTE

Max Def Weathered Wood

Max Def Moire Black

Max Def Driftwood

Max Def Heather Blend

Max Def Burnt Sienna

#### MAX DEF COLORS

Look deeper. With Max Def, a new dimension is added to shingles with a richer mixture of surface granules. You get a brighter, more vibrant, more dramatic appearance and depth of color. And the natural beauty of your roof shines through.

Landmark, shown in Colonial Slate