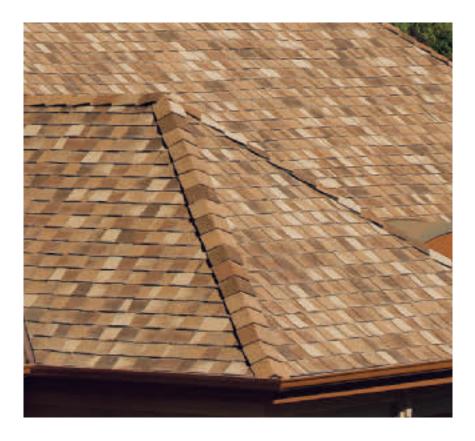

ated the ColorView tool to help homeowners bring their creative vision to reality.

Just look through a photo library of homes to choose one that looks most like your own. Then click on the roof to easily switch designs and see what CertainTeed product looks best. You can choose from hundreds of different roofing design and color combinations, and even add roof accents in different colors. All before anyone raises a hammer. Want to visualize different roofing styles on your own home? You can upload photos to ColorView and have them digitally masked by one of our design professionals, or use DIY mode to upload and mask your own photos.

Plus, you can print or share your ColorView photos with family and friends to get their feedback. Visit **colorview.certainteed.com** and get started.







## Add a Little Accent to Your Roof

CertainTeed offers Mountain Ridge<sup>\*</sup>, an accessory product used for capping hips and ridges. It is the perfect finishing touch for your roof, offering blended color and high-profile design. CertainTeed also offers Cedar Crest<sup>\*</sup>, a medium-profile design and Shadow Ridge<sup>\*</sup>, a low-profile design, which is also available in **Climate***Flex* version.

# Color Companion Products for Flat Roof Areas

With CertainTeed Flintlastic SA, you can coordinate flat roof areas like carports, canopies and porches with your main roof. Flintlastic SA is a self-adhering low slope roofing product available in ten colors that complement some of the most popular CertainTeed shingles.

Cool Star

# 

# Integrity Roof System™

A COMPLETE APPROA