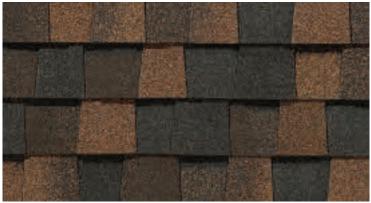

## LANDMARK COLOR PALETTE

Silver Birch

Driftwood

Heather Blend

Hunter Green

Cobblestone Gray

**Colonial Slate** 

Burnt Sienna

Atlantic Blue

Georgetown Gray

Pewter

Resawn Shake

Weathered Wood

Moire Black

Cottage Red